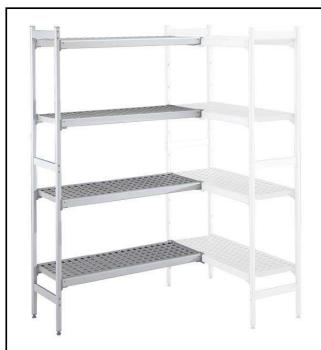

Corner Shelving Set with aluminium side uprights and 4 polyethylene louvered shelves, 373x1668 mm

#### Item No.

For corner installation. 4-level shelving set with louvered sectional polyethylene shelves (depth=373mm). Aluminium (20 micron) side uprights (height=1700mm). Adjustable feet. To be combined with a linear shelving unit

#### Construction

- Uprights and shelf frames constructed entirely in anodized aluminium (20 micron).
- Shelves made by section of polyethylene tablets.
- Sectional polyethylene shelves are dishwasher safe.
- Corner shelving must be fixed to a linear shelf (either 375mm or 475mm in depth) with the included bar clamps and can be positioned anywhere along the length of the linear shelf.
- 8 tiers and 4 corner clamps.