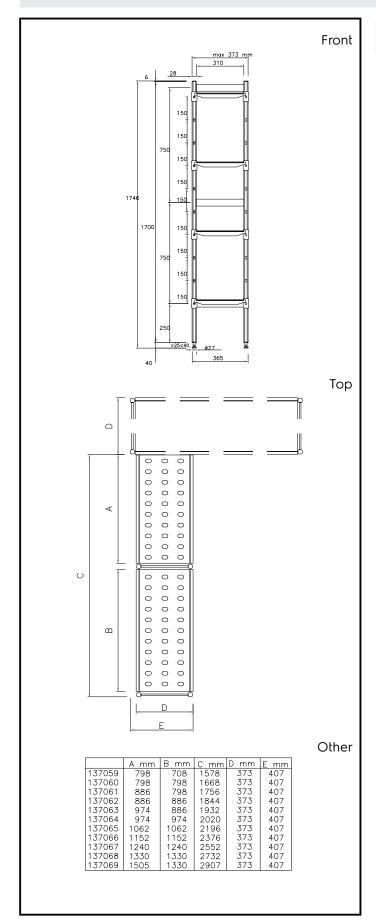

## **Key Information:**

Uprights

137060 (ACS1664)2External dimensions, Width:1668 mmExternal dimensions, Depth:373 mmExternal dimensions, Height:1700 mmMax loading weight:1000 kgNet weight:28 kg

Stainless Steel Preparation 373x1668 mm Aluminum Corner Unit